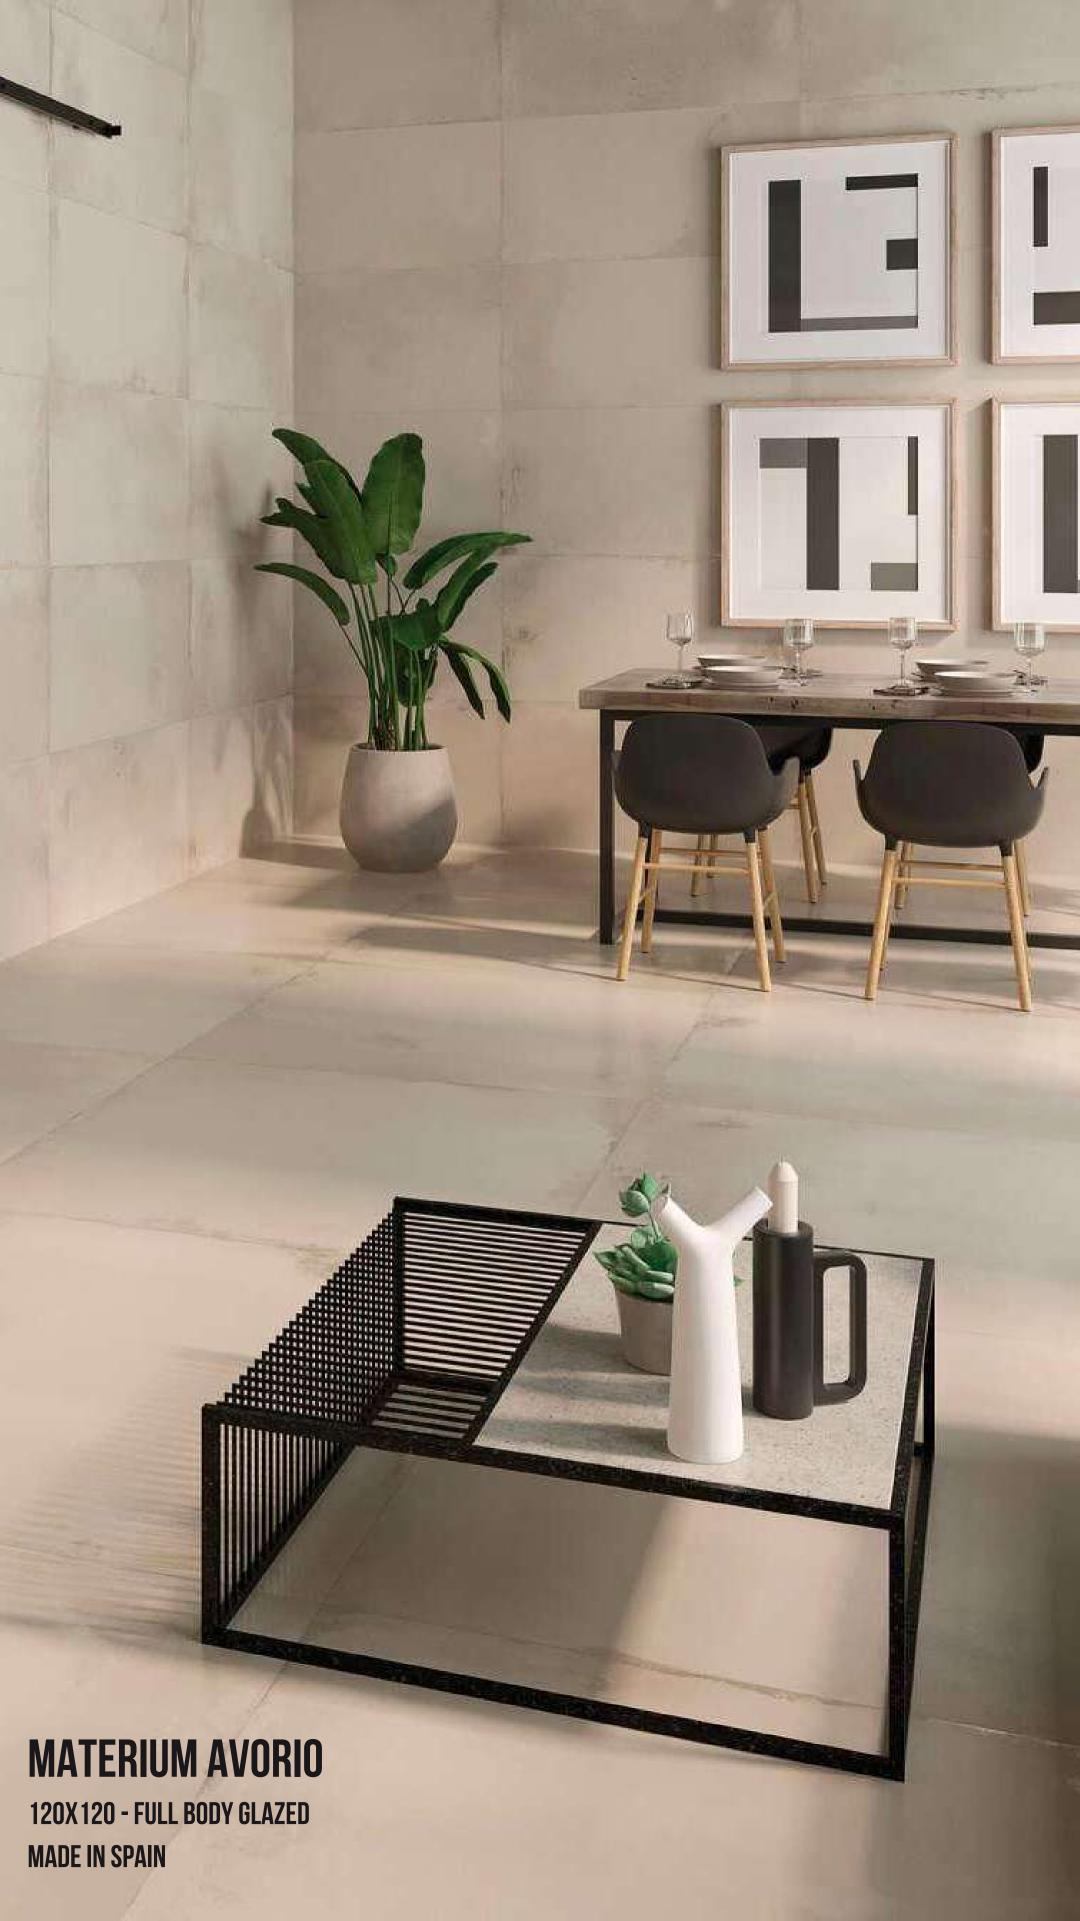

**BLOX 60W RM** 

60X160- FULL BODY MADE IN ITALY

**MATERIUM AVORIO** 

120X120 - FULL BODY GLAZED MADE IN SPAIN

**NEUTRA 6.0 04 FERRO** 

80X80- FULL BODY MADE IN ITALY

**BUILDTECH 2.0 CE BONE** 

80X80 - FULL BODY Made in Italy