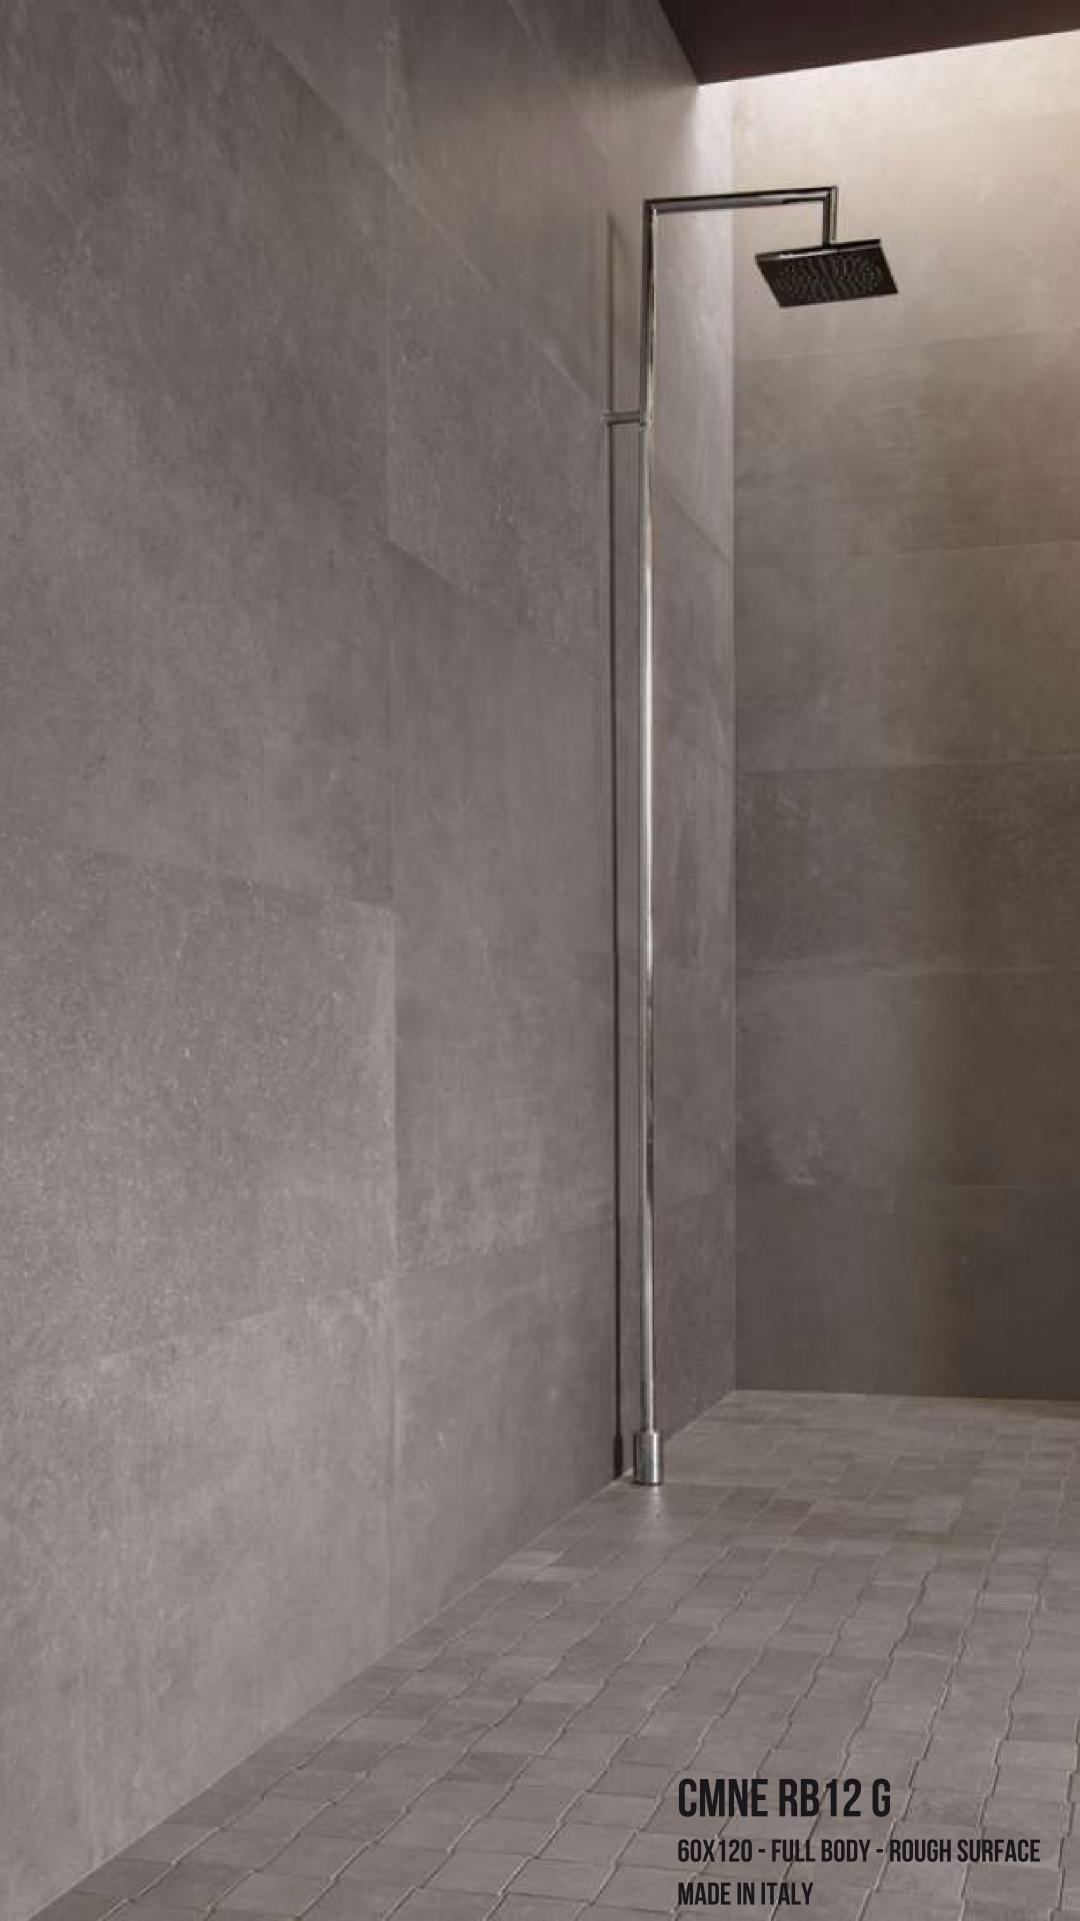

CMNE RB12 G
60X120 - FULL BODY - ROUGH SURFACE
MADE IN ITALY

STCR 60 G 60x60 - Full Body Glazed Made in Italy

CMNE 49 AG 45X90 - FULL BODY MADE IN ITALY

AZMA RB 12G 60X120 - FULL BODY - ROUGH SURFACE MADE IN ITALY