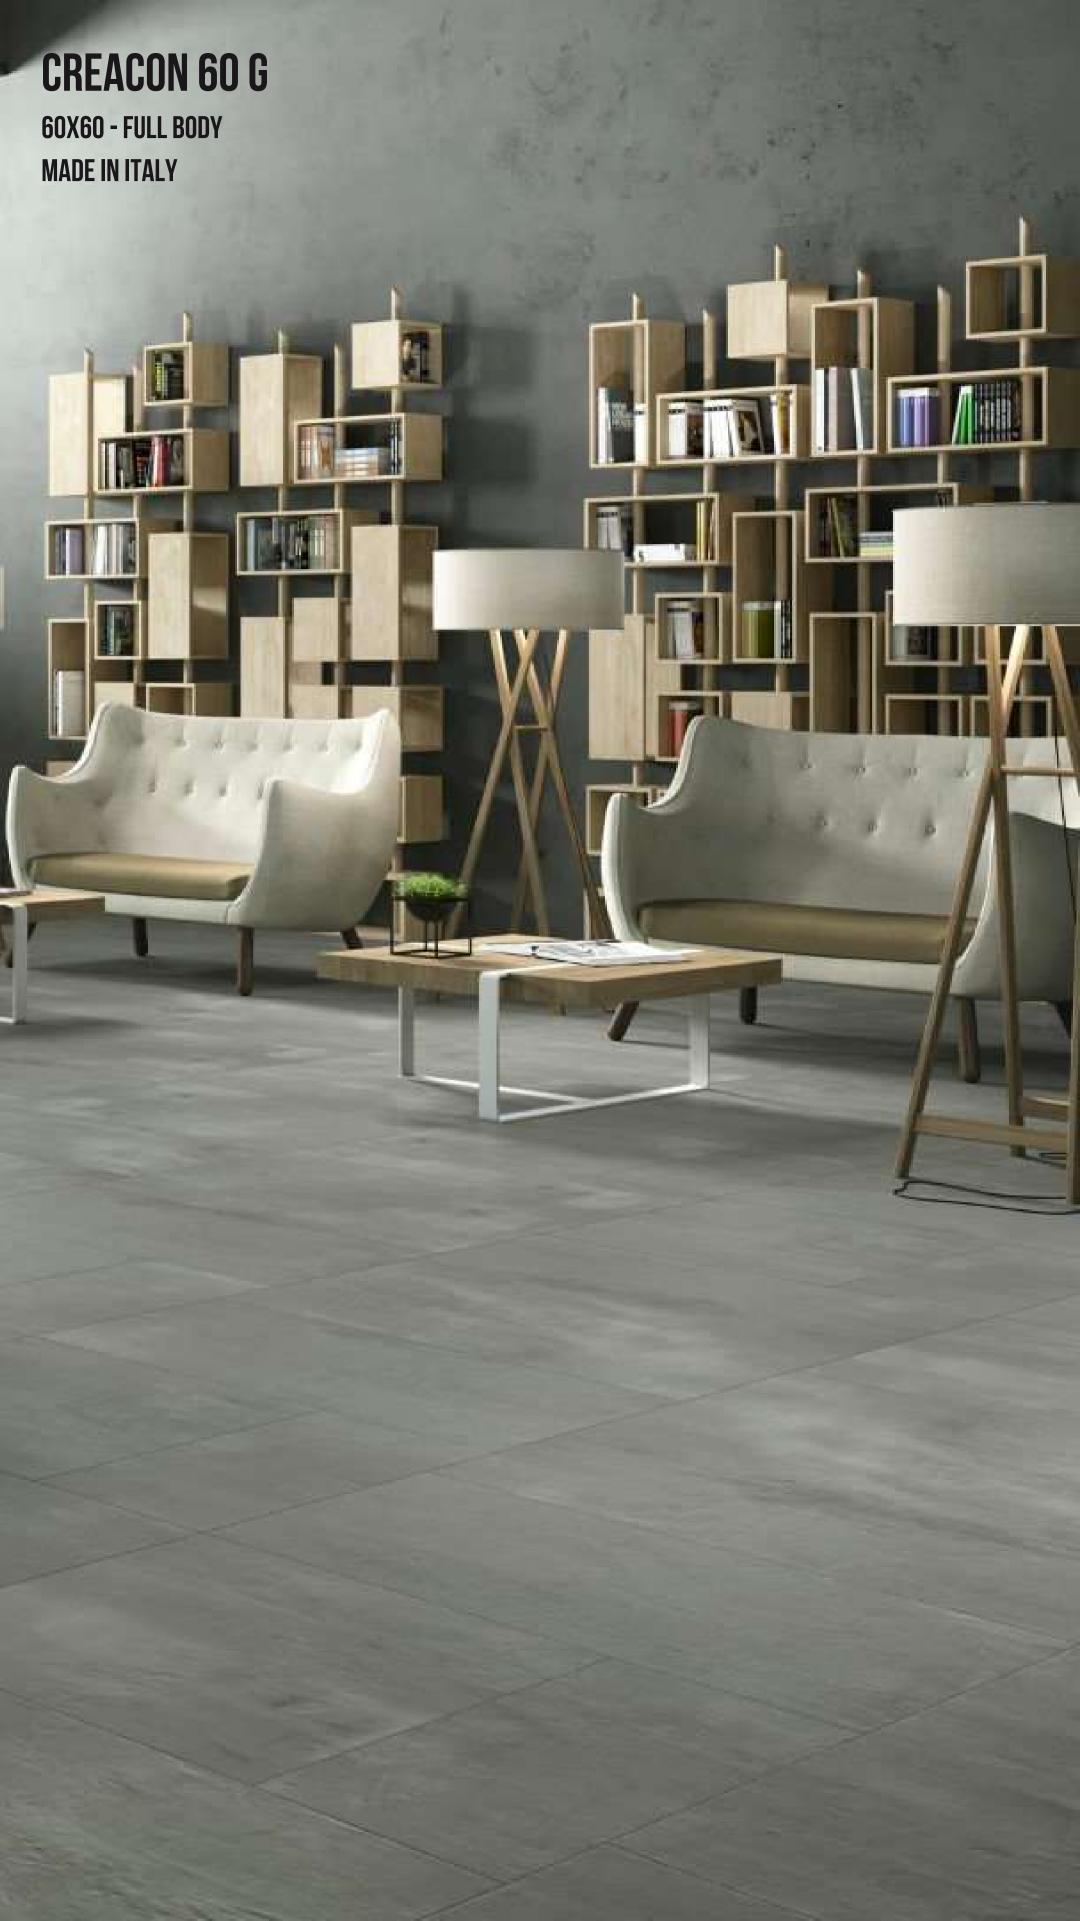

D COLLECTION,
OFFERING VERSATILE SOLUTIONS FOR
CONTEMPORARY FLOORING AND BEYOND.
METICULOUSLY CRAFTED FOR BOTH
INTERIORS AND EXTERIORS, OUR AVANTGARDE DESIGNS REDEFINE SPACES,
INFUSING THEM WITH SOPHISTICATION
AND UNWAVERING RESILIENCE. ELEVATE
YOUR SURROUNDINGS WITH THE RAW
BEAUTY OF OUR CONCRETE CERAMICS.







**DSTR 75G**75X75 - FULL BODY GLAZED MADE IN ITALY



**DSUR 37W** MIX 37.5X37.5 - FULL BODY GLAZED MADE IN ITALY



MATERIAL LIGHT GREY

120X120 - FULL BODY GLAZED

MADE IN ITALY



**DSUR 37N** MIX 37.5X37.5 - FULL BODY GLAZED MADE IN ITALY



**APPEAL GREY** 

60X120 - FULL BODY GLAZED MADE IN ITALY



**IMPERIAL GREY** 

60X120 - FULL BODY GLAZED MADE IN INDIA



P MINSK GRIS

60X60 - FULL BODY GLAZED MADE IN SPAIN



**PLANO GR** 

60X120 - FULL BODY GLAZED MADE IN INDIA







CMNE RB12 G
60X120 - FULL BODY - ROUGH SURFACE
MADE IN ITALY



STCR 60 G 60x60 - Full Body Glazed Made in Italy



CMNE 49 AG 45X90 - FULL BODY MADE IN ITALY



AZMA RB 12G 60X120 - FULL BODY - ROUGH SURFACE MADE IN ITALY







**BLOX 60W RM** 

60X160- FULL BODY MADE IN ITALY



**MATERIUM AVORIO** 

120X120 - FULL BODY GLAZED MADE IN SPAIN



**NEUTRA 6.0 04 FERRO** 

80X80- FULL BODY MADE IN ITALY



**BUILDTECH 2.0 CE BONE** 

80X80 - FULL BODY Made in Italy



## A.UP R12W RM

60X120 - FULL BODY - ROUGH SURFACE MADE IN ITALY