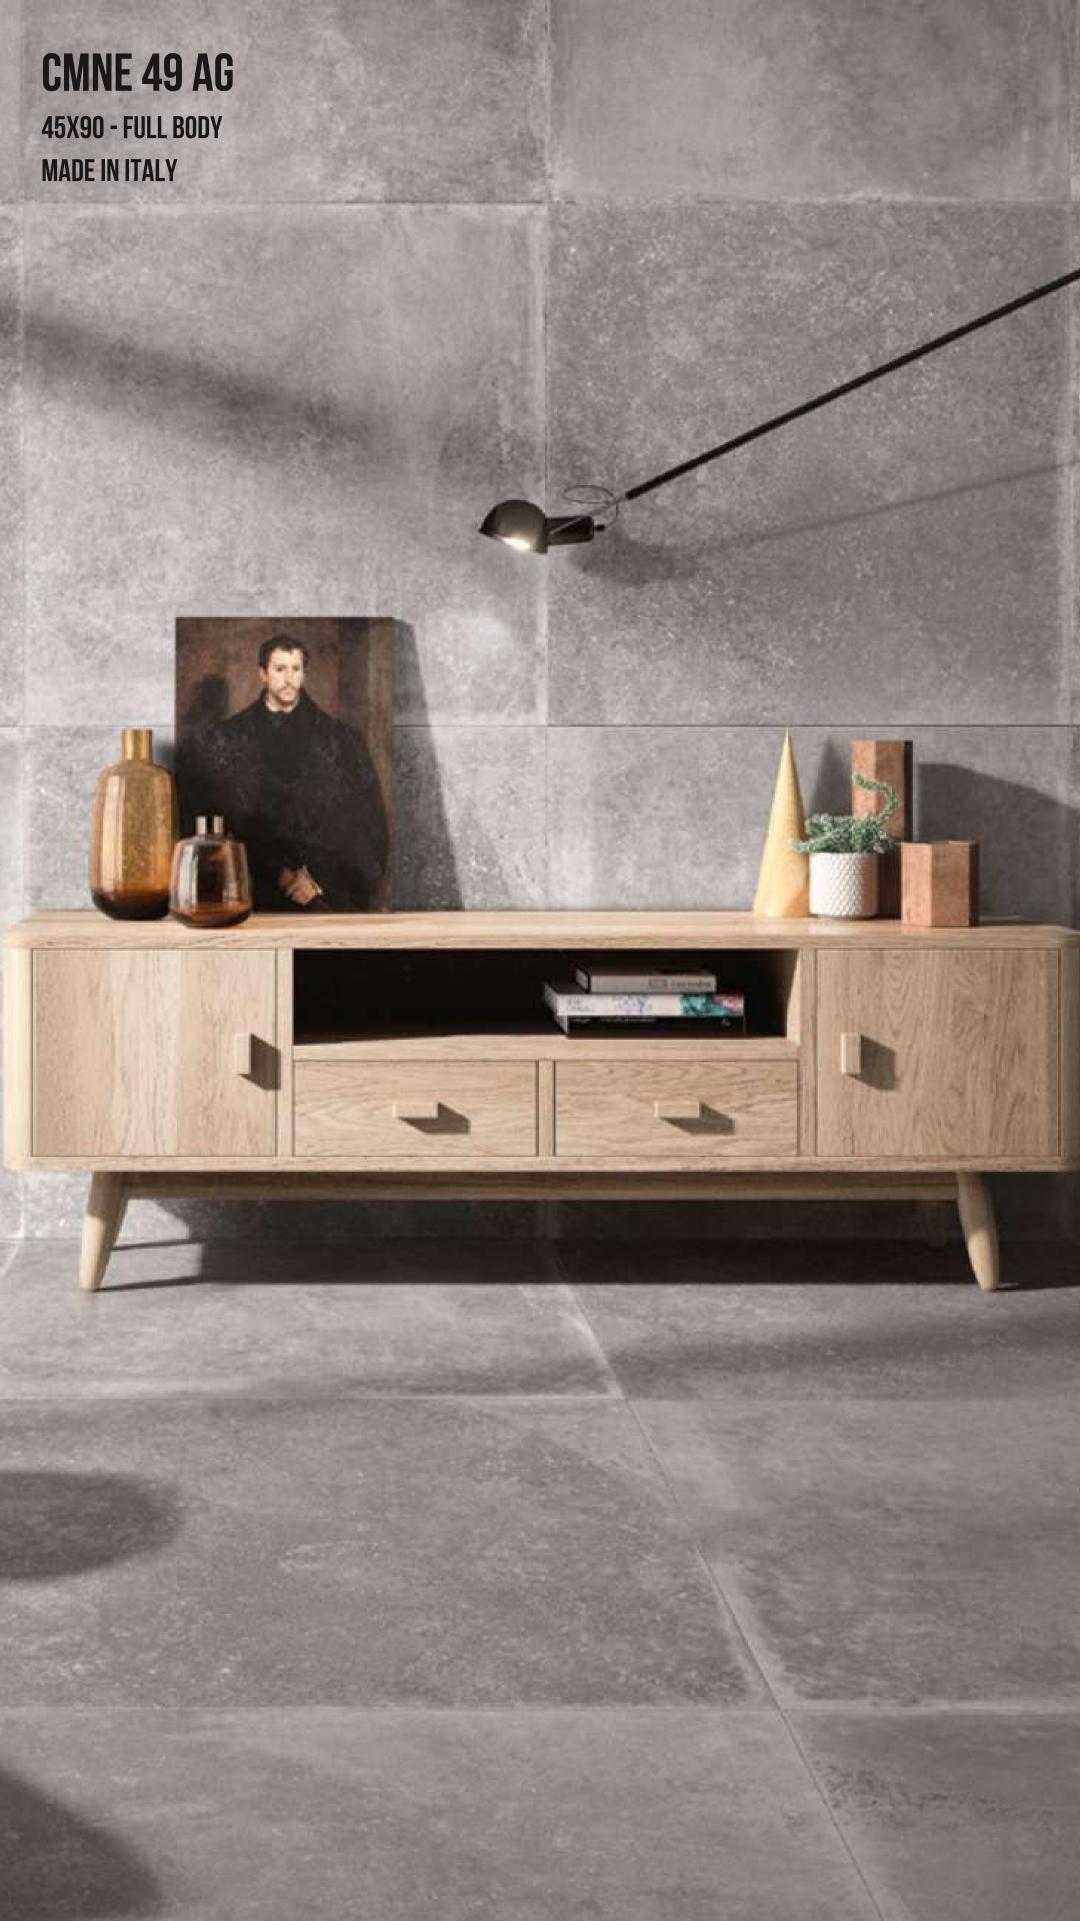

CMNE RB12 G
60X120 - FULL BODY - ROUGH SURFACE
MADE IN ITALY

STCR 60 G 60x60 - Full Body Glazed Made in Italy

CMNE 49 AG 45X90 - FULL BODY MADE IN ITALY

AZMA RB 12G 60X120 - FULL BODY - ROUGH SURFACE MADE IN ITALY